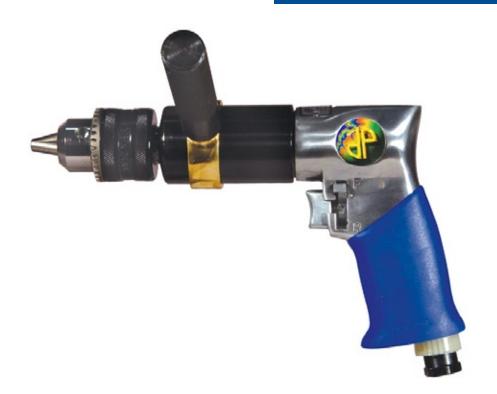

## Model # 527C

# 1/2" Extra Heavy Duty Reversible Air Drill - 500rpm

### FEATURES:

- Side handle for greater operator control
- One hand reverse lever
- Positive action trigger for speed control
- Variable speed throttle for ease of starting hole
- Handle exhaust directs air away from work
- Built-in muffler for noise reduction
- · Planetary gear system for long life
- Ergonomic rubber handle

#### SPECIFICATIONS:

**Chuck Capacity:** 1/2" Free Speed: 500rmp **Overall Length:** Net Weight: Motor: 1/2hp Air Inlet Thread NPT: 1/4" Air Hose I.D. Size: Ava. Air Consumption: 7cfm Air Pressure: 90-120psi